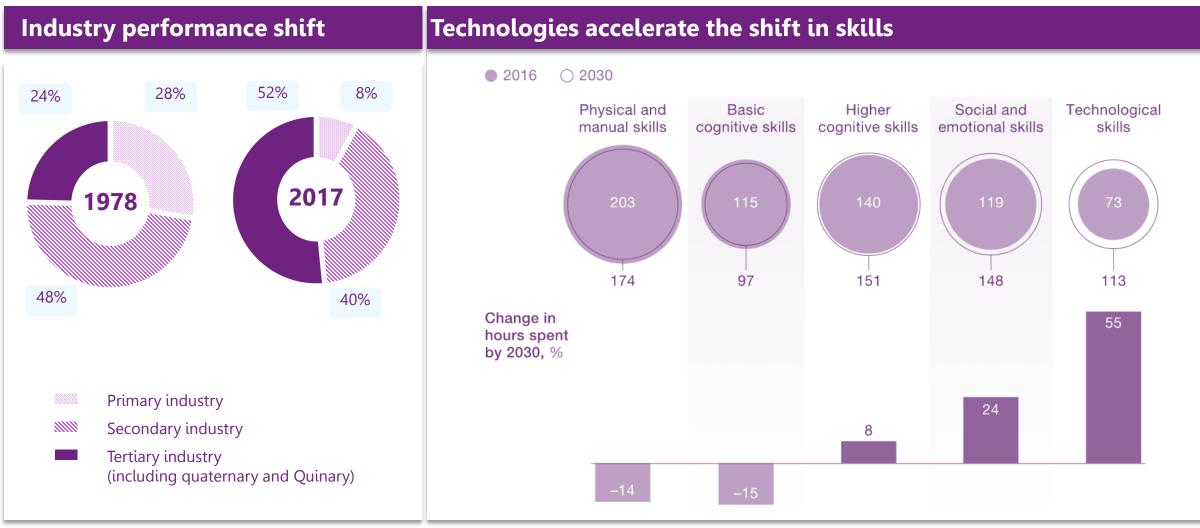

## Shift in skill requirements

Source: https://ourworldindata.org; https://www.mckinsey.com/featured-insights/future-of-work/skill-shift-automation-and-the-future-of-the-workforce

"GE looks **nothing** like it looked in 1975. Havard, Yale, Princeton, or Stanford look a **lot** like they looked in 1975"